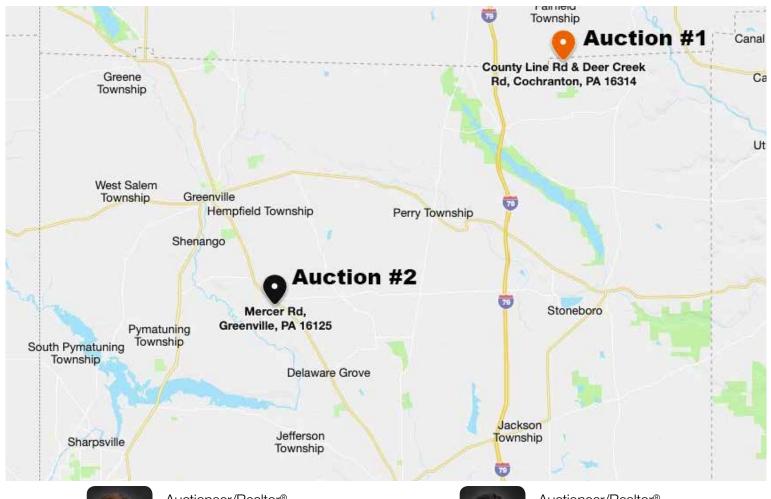

### Auction #1 - 77+ Acres -All Wooded

Located: County Line Rd. & Deer Creek Rd., Cochranton, PA 16314. Directions: Take St. Rt. 173 south of Cochranton PA to County Line Rd. and west to Deer Creek Rd. or County Line Rd. east of Rt. 19 approx. 4 miles. Watch for KIKO signs.

## Auction #2 – 28.62 acres – All Wooded

Located: St. Rt. 58 Mercer Rd., Greenville, PA. 16125. Directions: Just 4 miles south of Greenville, PA or 10 miles north of Mercer. Watch for KIKO signs.

Thursday – October 17, 2019 6:15 PM