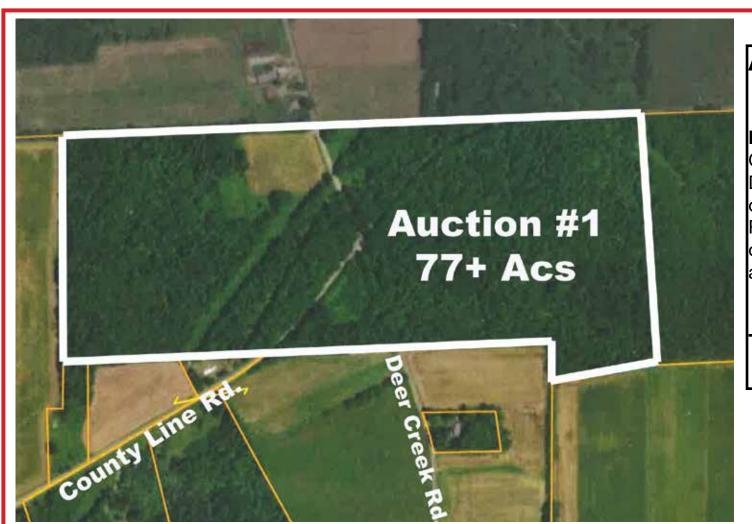

### Auction #1 - 77+ Acres -All Wooded

Located: County Line Rd. & Deer Creek Rd., Cochranton, PA 16314. Directions: Take St. Rt. 173 south of Cochranton PA to County Line Rd. and west to Deer Creek Rd. or County Line Rd. east of Rt. 19 approx. 4 miles. Watch for KIKO signs.