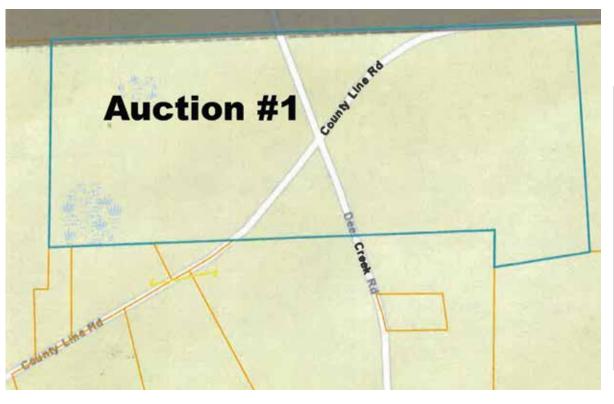

### Auction #1 - 77+ Acres -All Wooded

Located: County Line Rd. & Deer Creek Rd., Cochranton, PA 16314. Directions: Take St. Rt. 173 south of Cochranton PA to County Line Rd. and west to Deer Creek Rd. or County Line Rd. east of Rt. 19 approx. 4 miles. Watch for KIKO signs.