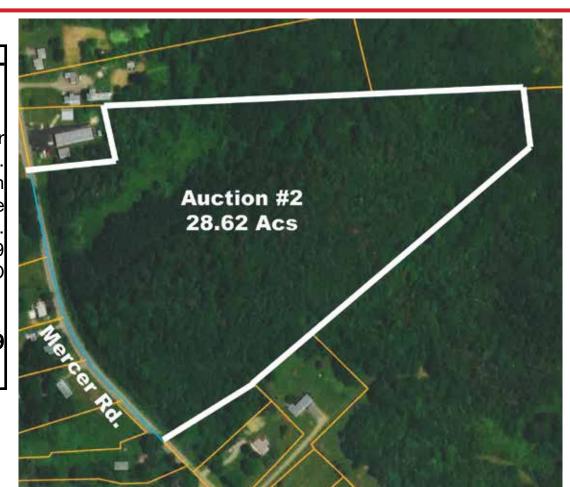

## Auction #2 – 28.62 acres – All Wooded

Located: St. Rt. 58 Mercer Rd., Greenville, PA. 16125. Directions: Just 4 miles south of Greenville, PA or 10 miles north of Mercer. Watch for KIKO signs.

Thursday – October 17, 2019 6:15 PM