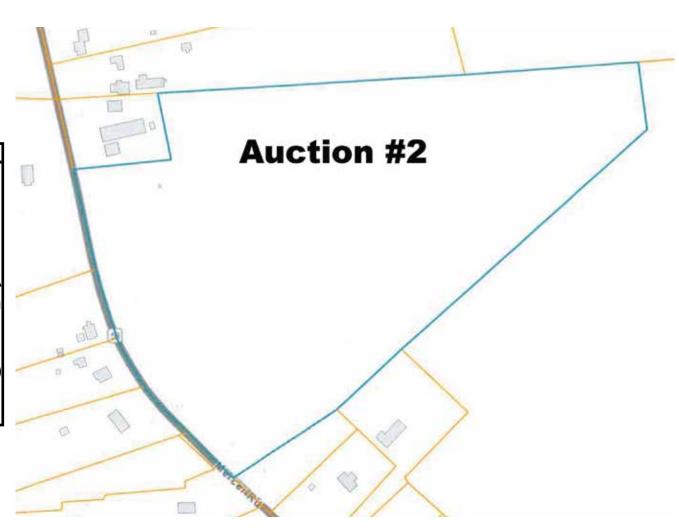

## Auction #2 – 28.62 acres – All Wooded

Located: St. Rt. 58 Mercer Rd., Greenville, PA. 16125. Directions: Just 4 miles south of Greenville, PA or 10 miles north of Mercer. Watch for KIKO signs.

Thursday – October 17, 2019 6:15 PM